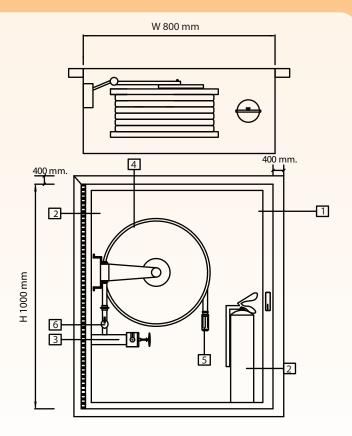

#### Fire Hose Reel: Recessed

- FIRE HOSE CABINET SIZE H1000 X W800 X D350 MMS.
  MADE OF #16 STEEL, SAFTYGLASS-PANELLED FRONTDOOR.
  HIGNED CONTINUOUSLY WITH PUSH TO OPEN DEVICE &
  KEYLOCK. PAINTED RED & BAKED, FOR WALL RECESSED
  MOUNTING
- 2. DRY CHEMICAL FIRE EXTINGUISHER, 10 LBS.
- 2 1/2 INCH CAST BRASS UL/FM 300LB, FIRE DEPT. ANGLE HOSE VALVE WITH 2 1/2 INCH CAST BRASS INSTANTANEOUS COUPLING ADAPTOR WITH CAP AND CHAIN
- 4. AUTOMATIC RECESSED HOSE REEL COMPLETE SET TO BS 5274-1985 WITH 1" PVC HOSE
- 5. 1" PLASTIC JET SPRAY NOZZLE
- 6. 1" BALL VALVE UL/FM