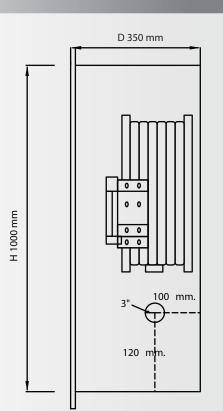

#### Fire Hose Reel: Recessed

- FIRE HOSE CABINET SIZE H1000 X W800 X D350 MMS.
  MADE OF #16 STEEL, SAFTYGLASS-PANELLED FRONTDOOR.
  HIGNED CONTINUOUSLY WITH PUSH TO OPEN DEVICE &
  KEYLOCK. PAINTED RED & BAKED, FOR WALL RECESSED
  MOUNTING
- 2. DRY CHEMICAL FIRE EXTINGUISHER, 10 LBS.
- 2 1/2 INCH CAST BRASS UL/FM 300LB, FIRE DEPT. ANGLE HOSE VALVE WITH 2 1/2 INCH CAST BRASS INSTANTANEOUS COUPLING ADAPTOR WITH CAP AND CHAIN
- 4. AUTOMATIC RECESSED HOSE REEL COMPLETE SET TO BS 5274-1985 WITH 1" PVC HOSE
- 5. 1" PLASTIC JET SPRAY NOZZLE
- 6. 1" BALL VALVE UL/FM