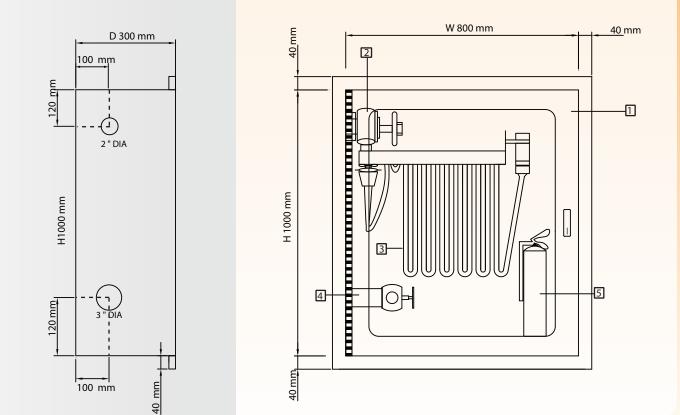

### Fire Hose Rack : Recessed

#### ILLUSTRATION

- 1. FIRE HOSE CABINET SIZE H1000 X W800 X D300 MMS. MADE OF #18 STEEL, SAFTYGLASS-PANELLED FRONTDOOR. HIGNED CONTINUOUSLY WITH PUSH TO OPEN DEVICE & KEYLOCK. PAINTED RED & BAKED, FOR WALL RECESSED MOUNTING
- 2. 1.5" CAST BRASS ANGLE HOSE VALVE
- 3. 1.5" x 100 Ft. FIRE HOSE with BRASS PIN LUG Coupl. 1.5"
- 4. 2.5" CAST BRASS ANGLE HOSE VALVE 2.5 ' CAST BRASS INSTANTANEOUS COUPLING ADAPTOR, CAP AND CHAIN
- 5. ABC DRY CHEMICAL FIRE EXTINGUISHER, CAP. 10 LBS.

## MODEL : Recessed Mounting